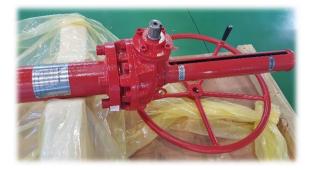

# KCL's POST INDICATOR GATE VALVES

#### FEATURES

. For fire hydrant. Easy to check open/close position of the valves.