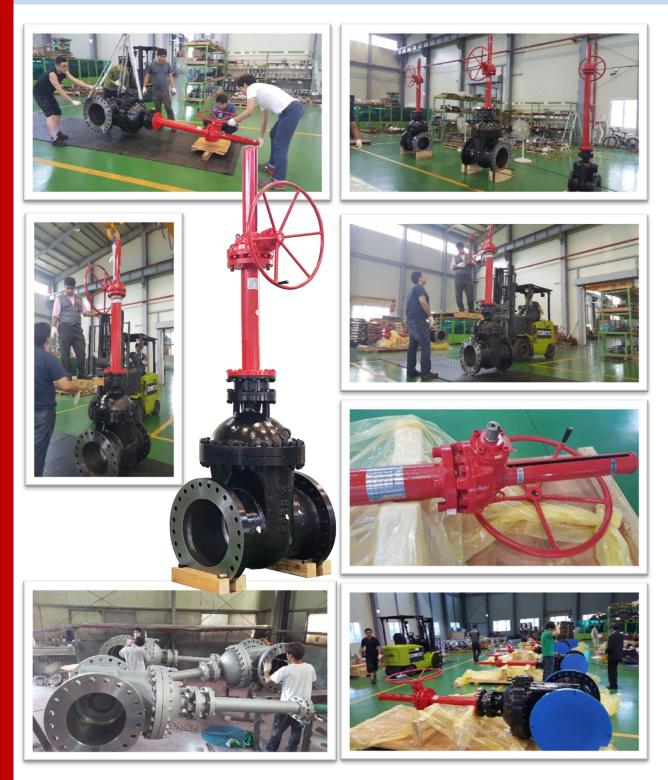

| A194-2H           | 1set |          |
| 32  | YOKE FLANGE        | A283-D            | 1    |          |
| 33  | SPACER             | A479-410          | 1    |          |
| 36  | Lug Support        | COMMERCIAL        | 2    |          |
| 48  | INDICATOR          | PLASTIC           | 1set |          |
| 50  | GEAR BOX           | COMMERCIAL        | 1set | SAM BO   |

#### DIMENSIONS(300LB)

| SIZE | ØD  | L   | H1    | H2  | H3  |  |
|------|-----|-----|-------|-----|-----|--|
| 10"  | 444 | 457 | 1,264 | 900 | 524 |  |
| 12"  | 521 | 502 | 1,264 | 900 | 646 |  |
| 16"  | 648 | 838 | 1,264 | 900 | 747 |  |
| 18"  | 711 | 914 | 1,267 | 900 | 747 |  |
| 20"  | 775 | 991 | 1,267 | 900 | 880 |  |







### TEST FACILITY & PRODUCTION SCENE



















### EXPERIENCE GALLERY



### MAIN CLIENTS



AGENCIES





| ISO9001 | API-6FA(DBB All spec.) | API-607(BALL,PLUG) | TAKREER | RUWAIS FERTIL | SWCC