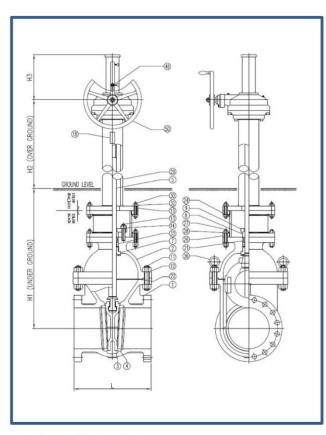

# KCL's POST INDICATOR GATE VALVES

### 150LB POST INDICATOR VALVE SPECIFICATION

| ND, | PART NAME      | MATERIAL          | Q'TY | REMARK           |
|-----|----------------|-------------------|------|------------------|
| 1   | BODY           | A216-WCB          | 1    |                  |
| 2   | BONNET         | A216-WCB          | 1    |                  |
| 3   | DISC           | A216-WCB+STELLITE | 1    | SURFACE:STELLITE |
| 4   | BODY SEAT RING | A105+STELLITE     | 5    | SURFACE:STELLITE |
| 5   | STEM           | A479-410          | 1    |                  |
| 6   | SPACE          | SS410             | 1    |                  |
| 7   | BACK SEAT      | SS410             | 1    |                  |
| 8   | GLAND RING     | A479-410          | 1    |                  |
| 9   | GLAND FLANGE   | A283-D            | 1    |                  |
| 10  | HANDLE         | A395              | 1    |                  |
| 11  | BONNET BOLT    | A193-B7           | 1set |                  |
| 12  | BONNET NUT     | A194-2H           | lset |                  |
| 13  | GLAND BOLT     | A193-B7           | 2    |                  |
| 14  | GLAND NUT      | A194-2H           | 2    |                  |
| 16  | S/GASKET       | GRAPHITE          | 1    |                  |
| 18  | NAME PLATE     | A240-T304         | 1    |                  |
| 21  | PACKING        | GRAPHITE          | 1set |                  |
| 55  | GASKET         | GRAPHITE          | 1    |                  |
| 23  | BONNET FLANGE  | A283-D            | 1    |                  |
| 24  | STUFFING BOX   | A53               | 1    |                  |
| 25  | S/BOX BOLT     | A193-B7           | 1set |                  |
| 26  | S/BOX NUT      | A194-2H           | 1set |                  |
| 27  | B/BOX BOLT     | A193-B7           | lset |                  |
| 28  | B/BOX NUT      | A194-2H           | 1set |                  |
| 30  | TOP SRCTION    | A53               | 1    |                  |
| 31  | INDICATOR      | PLASTIC           | 1    |                  |
| 32  | GEAR BOX BOLT  | A193-B7           | lset |                  |
| 50  | GEAR BOX       | COMMERCIAL        | 1    | SAMBD            |
| 51  | Lug Support    | COMMERCIAL        | 5    | SAMBO            |

#### DIMENSIONS(150LB)

| SIZE | ØD  | L   | H1    | H2  | H3  |  |
|------|-----|-----|-------|-----|-----|--|
| 4"   | 229 | 229 | 1,000 | 900 |     |  |
| 5"   | 254 | 254 | 1,000 | 900 |     |  |
| 6"   | 279 | 267 | 1,000 | 900 |     |  |
| 8"   | 343 | 292 | 1,000 | 900 | 341 |  |
| 10"  | 406 | 330 | 1,000 | 900 |     |  |
| 12"  | 483 | 356 | 1,200 | 900 | 542 |  |
| 14"  | 533 | 381 | 1,200 | 900 |     |  |
| 16"  | 597 | 406 | 1,200 | 900 |     |  |
| 18"  | 635 | 432 | 1,200 | 900 |     |  |
| 20"  | 698 | 457 | 1,200 | 900 |     |  |
| 24"  | 813 | 508 | 1,200 | 900 |     |  |