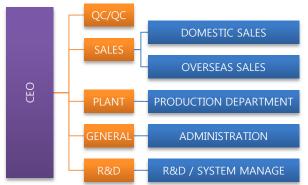

Y AND SIMPLE MAINTENANCE

For Oil & Gas, Petrochemical, Power Industries, Water Treatments.



#### Post Indicator Valves are newly designed & modified by KCL valve to supply...

- 1. Low Torque for the Gear Handling.
- 2. Easy and Simple management for maintenance
- 3, Higher Performance while operating.



#### Greetings

KCL Valve is located in South Korea since 2001. We have our own factory and also have huge network resources of valve manufacturing companies in Korea. KCL's main items are Casting and Forged Valves with the range of Ball, Plug, Gate, Globe and Check Valves. We have domestic and overseas partners also to secure the sales capability to local and foreign provinces. For more information, contact to our web site or phone. Thanks

#### **Factory View**



#### Organization







#### **Certificates Retained**

<complex-block><complex-block>

#### **Registered Authorities**



# KCL's POST INDICATOR GATE VALVES



### 150LB POST INDICATOR VALVE SPECIFICATION



| ND, | PART NAME      | MATERIAL          | Q'TY | REMARK           |
|-----|----------------|-------------------|------|------------------|
| 1   | BODY           | A216-WCB          | 1    |                  |
| 2   | BONNET         | A216-WCB          | 1    |                  |
| 3   | DISC           | A216-WCB+STELLITE | 1    | SURFACE:STELLITE |
| 4   | BODY SEAT RING | A105+STELLITE     | 5    | SURFACE:STELLITE |
| 5   | STEM           | A479-410          | 1    |                  |
| 6   | SPACE          | SS410             | 1    |                  |
| 7   | BACK SEAT      | SS410