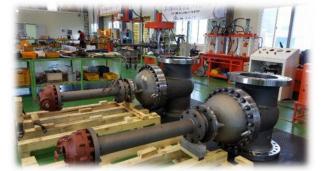

|  |
| 8"   | 343 | 292 | 1,000 | 900 | 341 |  |
| 10"  | 406 | 330 | 1,000 | 900 |     |  |
| 12"  | 483 | 356 | 1,200 | 900 | 542 |  |
| 14"  | 533 | 381 | 1,200 | 900 |     |  |
| 16"  | 597 | 406 | 1,200 | 900 |     |  |
| 18"  | 635 | 432 | 1,200 | 900 |     |  |
| 20"  | 698 | 457 | 1,200 | 900 |     |  |
| 24"  | 813 | 508 | 1,200 | 900 |     |  |

#### SPECIFICATION

| DIAMETER        | 100A(4") ~ 600A(24")           |  |  |  |
|-----------------|--------------------------------|--|--|--|
| APPLICABLE      | 10K ~ 20K                      |  |  |  |
| PRESSURE        | 125LB, 150LB, 300LB            |  |  |  |
| CONNECTING ENDS | FLANGE TYPE                    |  |  |  |
| TEST METHOD     | According to KS B2304, API 598 |  |  |  |



### TEST FACILITY & PRODUCTION SCENE



















### 300LB POST INDICATOR VALVE SPECIFICATION



| NO. | PART NAME          | MATERIAL          | Q'TY | REMARK   |
|-----|--------------------|-------------------|------|----------|
| 1   | BODY               | A216-WCB          | 1    |          |
| 2   | BONNET             | A216-WCB          | 1    |          |
| 3   | DISC               | A216-WCB+STELLITE | 1    | STELLITE |
| 4   | BODY SEAT RING     | A105+STELUTE      | 2    | STELLITE |
| 5   | STEM               | A479-410          | 1    |          |
| 7   | BACK SEAT          | A479-410          | 1    |          |
| 8   | GLAND RING         | A479-410          | 1    |          |
| 9   | GLAND FLANGE       | A105/A283-D       | 1    |          |
| 11  | BONNET BOLT        | A193-B7           | 1set |          |
| 12