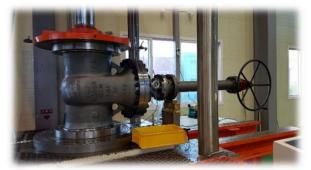

# KCL's POST INDICATOR GATE VALVES

#### FEATURES

. For fire hydrant. Easy to check open/close position of the valves.