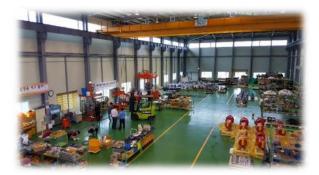

|     |  |
| 8"   | 343 | 292 | 1,000 | 900 | 341 |  |
| 10"  | 406 | 330 | 1,000 | 900 |     |  |
| 12"  | 483 | 356 | 1,200 | 900 | 542 |  |
| 14"  | 533 | 381 | 1,200 | 900 |     |  |
| 16"  | 597 | 406 | 1,200 | 900 |     |  |
| 18"  | 635 | 432 | 1,200 | 900 |     |  |
| 20"  | 698 | 457 | 1,200 | 900 |     |  |
| 24"  | 813 | 508 | 1,200 | 900 |     |  |

#### SPECIFICATION

| DIAMETER        | 100A(4") ~ 600A(24")           |  |  |  |
|-----------------|--------------------------------|--|--|--|
| APPLICABLE      | 10K ~ 20K                      |  |  |  |
| PRESSURE        | 125LB, 150LB, 300LB            |  |  |  |
| CONNECTING ENDS | FLANGE TYPE                    |  |  |  |
| TEST METHOD     | According to KS B2304, API 598 |  |  |  |



### TEST FACILITY & PRODUCTION SCENE



















### 300LB POST INDICATOR VALVE SPECIFICATION



| NO. | PART NAME          | MATERIAL          | Q'TY | REMARK   |
|-----|--------------------|-------------------|------|----------|
| 1   | BODY               | A216-WCB          | 1    |          |
| 2   | BONNET             | A216-WCB          | 1    |          |
| 3   | DISC               | A216-WCB+STELLITE | 1    | STELLITE |
| 4   | BODY SEAT RING     | A105+STELUTE      | 2    | STELLITE |
| 5   | STEM               | A479-410          | 1    |          |
| 7   | BACK SEAT          | A479-410          | 1    |          |
| 8   | GLAND RING         | A479-410          | 1    |          |
| 9   | GLAND FLANGE       | A105/A283-D       | 1    |          |
| 11  | BONNET BOLT        | A193-B7           | 1set |          |