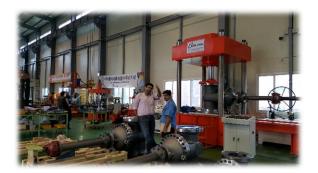

|
| 31  | YOKE NUT           | A194-2H           | 1set |          |
| 32  | YOKE FLANGE        | A283-D            | 1    |          |
| 33  | SPACER             | A479-410          | 1    |          |
| 36  | Lug Support        | COMMERCIAL        | 2    |          |
| 48  | INDICATOR          | PLASTIC           | 1set |          |
| 50  | GEAR BOX           | COMMERCIAL        | 1set | SAM BO   |

#### DIMENSIONS(300LB)

| SIZE | ØD  | L   | H1    | H2  | H3  |  |
|------|-----|-----|-------|-----|-----|--|
| 10"  | 444 | 457 | 1,264 | 900 | 524 |  |
| 12"  | 521 | 502 | 1,264 | 900 | 646 |  |
| 16"  | 648 | 838 | 1,264 | 900 | 747 |  |
| 18"  | 711 | 914 | 1,267 | 900 | 747 |  |
| 20"  | 775 | 991 | 1,267 | 900 | 880 |  |







### TEST FACILITY & PRODUCTION SCENE



















### EXPERIENCE GALLERY



### MAIN CLIENTS



AGENCIES





| ISO9001 | API-6FA(DBB All spec.) | API-607(BALL,PLUG) | TAKREER | RUWAIS FERTIL | SWCC