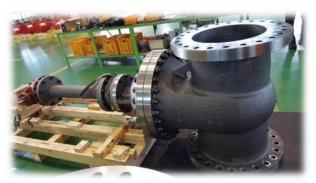

|
| 8"   | 343 | 292 | 1,000 | 900 | 341 |  |
| 10"  | 406 | 330 | 1,000 | 900 |     |  |
| 12"  | 483 | 356 | 1,200 | 900 | 542 |  |
| 14"  | 533 | 381 | 1,200 | 900 |     |  |
| 16"  | 597 | 406 | 1,200 | 900 |     |  |
| 18"  | 635 | 432 | 1,200 | 900 |     |  |
| 20"  | 698 | 457 | 1,200 | 900 |     |  |
| 24"  | 813 | 508 | 1,200 | 900 |     |  |

#### SPECIFICATION

| DIAMETER        | 100A(4") ~ 600A(24")           |  |  |  |
|-----------------|--------------------------------|--|--|--|
| APPLICABLE      | 10K ~ 20K                      |  |  |  |
| PRESSURE        | 125LB, 150LB, 300LB            |  |  |  |
| CONNECTING ENDS | FLANGE TYPE                    |  |  |  |
| TEST METHOD     | According to KS B2304, API 598 |  |  |  |



### TEST FACILITY & PRODUCTION SCENE



















### 300LB POST INDICATOR VALVE SPECIFICATION



| NO. | PART NAME          | MATERIAL          | Q'TY | REMARK   |
|-----|--------------------|-------------------|------|----------|
| 1   | BODY               | A216-WCB          | 1    |          |
| 2   | BONNET             | A216-WCB          | 1    |          |
| 3   | DISC               | A216-WCB+STELLITE | 1    | STELLITE |
| 4   | BODY SEAT RING     | A105+STELUTE      | 2    | STELLITE |
| 5   | STEM               | A479-410          | 1    |          |
| 7   | BACK SEAT          | A479-410          | 1    |          |
| 8   | GLAND RING         | A479-410          | 1    |          |
| 9   | GLAND FLANGE       | A105/A283-D       | 1    |          |
| 11  | BONNET BOLT        | A193-B7           | 1set |          |
| 12  |