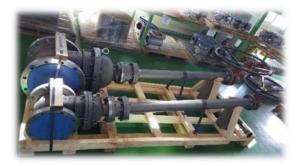

|  |
| 6"   | 279 | 267 | 1,000 | 900 |     |  |
| 8"   | 343 | 292 | 1,000 | 900 | 341 |  |
| 10"  | 406 | 330 | 1,000 | 900 |     |  |
| 12"  | 483 | 356 | 1,200 | 900 | 542 |  |
| 14"  | 533 | 381 | 1,200 | 900 |     |  |
| 16"  | 597 | 406 | 1,200 | 900 |     |  |
| 18"  | 635 | 432 | 1,200 | 900 |     |  |
| 20"  | 698 | 457 | 1,200 | 900 |     |  |
| 24"  | 813 | 508 | 1,200 | 900 |     |  |

#### SPECIFICATION

| DIAMETER        | 100A(4") ~ 600A(24")           |  |  |  |
|-----------------|--------------------------------|--|--|--|
| APPLICABLE      | 10K ~ 20K                      |  |  |  |
| PRESSURE        | 125LB, 150LB, 300LB            |  |  |  |
| CONNECTING ENDS | FLANGE TYPE                    |  |  |  |
| TEST METHOD     | According to KS B2304, API 598 |  |  |  |



### TEST FACILITY & PRODUCTION SCENE



















### 300LB POST INDICATOR VALVE SPECIFICATION



| NO. | PART NAME          | MATERIAL          | Q'TY | REMARK   |
|-----|--------------------|-------------------|------|----------|
| 1   | BODY               | A216-WCB          | 1    |          |
| 2   | BONNET             | A216-WCB          | 1    |          |
| 3   | DISC               | A216-WCB+STELLITE | 1    | STELLITE |
| 4   | BODY SEAT RING     | A105+STELUTE      | 2    | STELLITE |
| 5   | STEM               | A479-410          | 1    |          |
| 7   | BACK SEAT          | A479-410          | 1    |          |
| 8   | GLAND RING         | A479-410          | 1    |          |
| 9   | GLAND FLANGE       | A105/A283-D       | 1    |          |
| 11  | BONNET BOLT