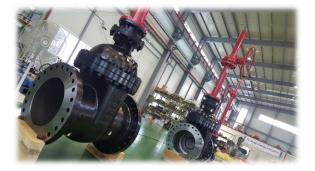

|
| 31  | YOKE NUT           | A194-2H           | 1set |          |
| 32  | YOKE FLANGE        | A283-D            | 1    |          |
| 33  | SPACER             | A479-410          | 1    |          |
| 36  | Lug Support        | COMMERCIAL        | 2    |          |
| 48  | INDICATOR          | PLASTIC           | 1set |          |
| 50  | GEAR BOX           | COMMERCIAL        | 1set | SAM BO   |

#### DIMENSIONS(300LB)

| SIZE | ØD  | L   | H1    | H2  | H3  |  |
|------|-----|-----|-------|-----|-----|--|
| 10"  | 444 | 457 | 1,264 | 900 | 524 |  |
| 12"  | 521 | 502 | 1,264 | 900 | 646 |  |
| 16"  | 648 | 838 | 1,264 | 900 | 747 |  |
| 18"  | 711 | 914 | 1,267 | 900 | 747 |  |
| 20"  | 775 | 991 | 1,267 | 900 | 880 |  |







### TEST FACILITY & PRODUCTION SCENE



















### EXPERIENCE GALLERY



### MAIN CLIENTS



AGENCIES





| ISO9001 | API-6FA(DBB All spec.) | API-607(BALL,PLUG) | TAKREER | RUWAIS FERTIL | SWCC