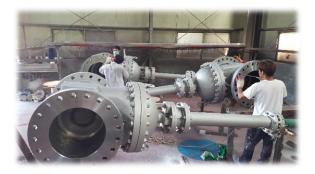

| 1set |          |
| 31  | YOKE NUT           | A194-2H           | 1set |          |
| 32  | YOKE FLANGE        | A283-D            | 1    |          |
| 33  | SPACER             | A479-410          | 1    |          |
| 36  | Lug Support        | COMMERCIAL        | 2    |          |
| 48  | INDICATOR          | PLASTIC           | 1set |          |
| 50  | GEAR BOX           | COMMERCIAL        | 1set | SAM BO   |

#### DIMENSIONS(300LB)

| SIZE | ØD  | L   | H1    | H2  | H3  |  |
|------|-----|-----|-------|-----|-----|--|
| 10"  | 444 | 457 | 1,264 | 900 | 524 |  |
| 12"  | 521 | 502 | 1,264 | 900 | 646 |  |
| 16"  | 648 | 838 | 1,264 | 900 | 747 |  |
| 18"  | 711 | 914 | 1,267 | 900 | 747 |  |
| 20"  | 775 | 991 | 1,267 | 900 | 880 |  |







### TEST FACILITY & PRODUCTION SCENE



















### EXPERIENCE GALLERY



### MAIN CLIENTS



AGENCIES





| ISO9001 | API-6FA(DBB All spec.) | API-607(BALL,PLUG) | TAKREER | RUWAIS FERTIL | SWCC