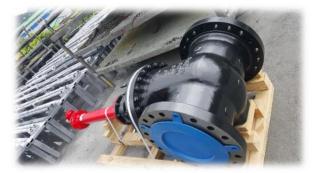

|
| 8"   | 343 | 292 | 1,000 | 900 | 341 |  |
| 10"  | 406 | 330 | 1,000 | 900 |     |  |
| 12"  | 483 | 356 | 1,200 | 900 | 542 |  |
| 14"  | 533 | 381 | 1,200 | 900 |     |  |
| 16"  | 597 | 406 | 1,200 | 900 |     |  |
| 18"  | 635 | 432 | 1,200 | 900 |     |  |
| 20"  | 698 | 457 | 1,200 | 900 |     |  |
| 24"  | 813 | 508 | 1,200 | 900 |     |  |

#### SPECIFICATION

| DIAMETER        | 100A(4") ~ 600A(24")           |  |  |  |
|-----------------|--------------------------------|--|--|--|
| APPLICABLE      | 10K ~ 20K                      |  |  |  |
| PRESSURE        | 125LB, 150LB, 300LB            |  |  |  |
| CONNECTING ENDS | FLANGE TYPE                    |  |  |  |
| TEST METHOD     | According to KS B2304, API 598 |  |  |  |



### TEST FACILITY & PRODUCTION SCENE



















### 300LB POST INDICATOR VALVE SPECIFICATION



| NO. | PART NAME          | MATERIAL          | Q'TY | REMARK   |
|-----|--------------------|-------------------|------|----------|
| 1   | BODY               | A216-WCB          | 1    |          |
| 2   | BONNET             | A216-WCB          | 1    |          |
| 3   | DISC               | A216-WCB+STELLITE | 1    | STELLITE |
| 4   | BODY SEAT RING     | A105+STELUTE      | 2    | STELLITE |
| 5   | STEM               | A479-410          | 1    |          |
| 7   | BACK SEAT          | A479-410          | 1    |          |
| 8   | GLAND RING         | A479-410          | 1    |          |
| 9   | GLAND FLANGE       | A105/A283-D       | 1    |          |
| 11  | BONNET BOLT        | A193-B7           | 1set |          |
| 12  | B