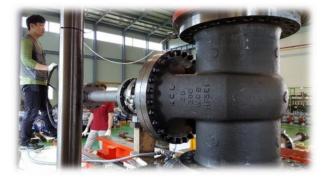

|  |
| 8"   | 343 | 292 | 1,000 | 900 | 341 |  |
| 10"  | 406 | 330 | 1,000 | 900 |     |  |
| 12"  | 483 | 356 | 1,200 | 900 | 542 |  |
| 14"  | 533 | 381 | 1,200 | 900 |     |  |
| 16"  | 597 | 406 | 1,200 | 900 |     |  |
| 18"  | 635 | 432 | 1,200 | 900 |     |  |
| 20"  | 698 | 457 | 1,200 | 900 |     |  |
| 24"  | 813 | 508 | 1,200 | 900 |     |  |

#### SPECIFICATION

| DIAMETER        | 100A(4") ~ 600A(24")           |  |  |  |
|-----------------|--------------------------------|--|--|--|
| APPLICABLE      | 10K ~ 20K                      |  |  |  |
| PRESSURE        | 125LB, 150LB, 300LB            |  |  |  |
| CONNECTING ENDS | FLANGE TYPE                    |  |  |  |
| TEST METHOD     | According to KS B2304, API 598 |  |  |  |



### TEST FACILITY & PRODUCTION SCENE



















### 300LB POST INDICATOR VALVE SPECIFICATION



| NO. | PART NAME          | MATERIAL          | Q'TY | REMARK   |
|-----|--------------------|-------------------|------|----------|
| 1   | BODY               | A216-WCB          | 1    |          |
| 2   | BONNET             | A216-WCB          | 1    |          |
| 3   | DISC               | A216-WCB+STELLITE | 1    | STELLITE |
| 4   | BODY SEAT RING     | A105+STELUTE      | 2    | STELLITE |
| 5   | STEM               | A479-410          | 1    |          |
| 7   | BACK SEAT          | A479-410          | 1    |          |
| 8   | GLAND RING         | A479-410          | 1    |          |
| 9   | GLAND FLANGE       | A105/A283-D       | 1    |          |
| 11  | BONNET BOLT        | A193-B7           | 1set |          |
|