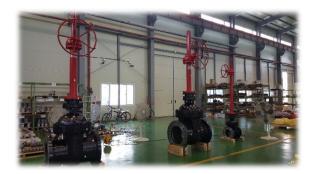

|          |
| 31  | YOKE NUT           | A194-2H           | 1set |          |
| 32  | YOKE FLANGE        | A283-D            | 1    |          |
| 33  | SPACER             | A479-410          | 1    |          |
| 36  | Lug Support        | COMMERCIAL        | 2    |          |
| 48  | INDICATOR          | PLASTIC           | 1set |          |
| 50  | GEAR BOX           | COMMERCIAL        | 1set | SAM BO   |

#### DIMENSIONS(300LB)

| SIZE | ØD  | L   | H1    | H2  | H3  |  |
|------|-----|-----|-------|-----|-----|--|
| 10"  | 444 | 457 | 1,264 | 900 | 524 |  |
| 12"  | 521 | 502 | 1,264 | 900 | 646 |  |
| 16"  | 648 | 838 | 1,264 | 900 | 747 |  |
| 18"  | 711 | 914 | 1,267 | 900 | 747 |  |
| 20"  | 775 | 991 | 1,267 | 900 | 880 |  |







### TEST FACILITY & PRODUCTION SCENE



















### EXPERIENCE GALLERY



### MAIN CLIENTS



AGENCIES





| ISO9001 | API-6FA(DBB All spec.) | API-607(BALL,PLUG) | TAKREER | RUWAIS FERTIL | SWCC