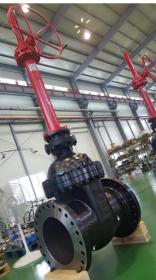

# KCL's POST INDICATOR GATE VALVES

#### FEATURES

. For fire hydrant. Easy to check open/close position of the valves.