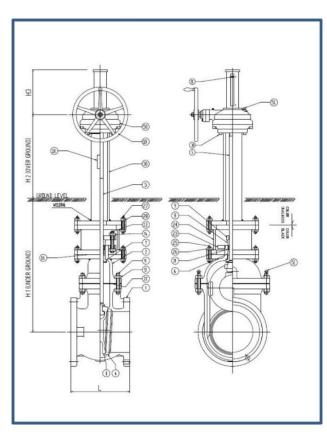

### 150LB POST INDICATOR VALVE SPECIFICATION

| ND, | PART NAME      | MATERIAL          | Q'TY | REMARK           |
|-----|----------------|-------------------|------|------------------|
| 1   | BODY           | A216-WCB          | 1    |                  |
| 2   | BONNET         | A216-WCB          | 1    |                  |
| 3   | DISC           | A216-WCB+STELLITE | 1    | SURFACE:STELLITE |
| 4   | BODY SEAT RING | A105+STELLITE     | 5    | SURFACE:STELLITE |
| 5   | STEM           | A479-410          | 1    |                  |
| 6   | SPACE          | SS410             | 1    |                  |
| 7   | BACK SEAT      | SS410             | 1    |                  |
| 8   | GLAND RING     | A479-410          | 1    |                  |
| 9   | GLAND FLANGE   | A283-D            | 1    |                  |
| 10  | HANDLE         | A395              | 1    |                  |
| 11  | BONNET BOLT    | A193-B7           | 1set |                  |
| 12  | BONNET NUT     | A194-2H           | lset |                  |
| 13  | GLAND BOLT     | A193-B7           | 2    |                  |
| 14  | GLAND NUT      | A194-2H           | 2    |                  |
| 16  | S/GASKET       | GRAPHITE          | 1    |                  |
| 18  | NAME PLATE     | A240-T304         | 1    |                  |
| 21  | PACKING        | GRAPHITE          | 1set |                  |
| 55  | GASKET         | GRAPHITE          | 1    |                  |
| 23  | BONNET FLANGE  | A283-D            | 1    |                  |
| 24  | STUFFING BOX   | A53               | 1    |                  |
| 25  | S/BOX BOLT     | A193-B7           | 1set |                  |
| 26  | S/BOX NUT      | A194-2H           | 1set |                  |
| 27  | B/BOX BOLT     | A193-B7           | lset |                  |
| 28  | B/BOX NUT      | A194-2H           | 1set |                  |
| 30  | TOP SRCTION    | A53               | 1    |                  |
| 31  | INDICATOR      | PLASTIC           | 1    |                  |
| 32  | GEAR BOX BOLT  | A193-B7           | lset |                  |
| 50  | GEAR BOX       | COMMERCIAL        | 1    | SAMBD            |
| 51  | Lug Support    | COMMERCIAL        | 5    | SAMBO            |

### 300LB POST INDICATOR VALVE SPECIFICATION

| NO. | PART NAME          | MATERIAL          | Q'TY | REMARK   |
|-----|--------------------|-------------------|------|----------|
| 1   | BODY               | A216-WCB          | 1    |          |
| 2   | BONNET             | A216-WCB          | 1    |          |
| 3   | DISC               | A216-WCB+STELLITE | 1    | STELLITE |
| 4   | BODY SEAT RING     | A105+STELUTE      | 2    | STELLITE |
| 5   | STEM               | A479-410          | 1    |          |
| 7   | BACK SEAT          | A479-410          | 1    |          |
| 8   | GLAND RING         | A479-410          | 1    |          |
| 9   | GLAND FLANGE       | A105/A283-D       | 1    |          |
| 11  | BONNET BOLT        | A193-B7           | 1set |          |
| 12  | BONNET NUT         | A194-2H           | 1set |          |
| 13  | GLAND BOLT         | A193-B7           | 2    |          |
| 14  | GLAND NUT          | A194-2H           | 2    |          |
| 18  | NAME PLATE         | A240-T304         | 1    |          |
| 21  | PACKING            | GRAPHITE          | 1set |          |
| 22  | GASKET             | SPW 304+ GRAPHITE | 1    |          |
| 24  | STUFFING BOX       | A53               | 1    |          |
| 26  | CONNECT FLANGE     | A283-D            | 1    |          |
| 27  | CONNECT FLANGE BOL | A193-B7           | 1set |          |
| 28  | CONNECT FLANGE NUT | A194-2H           | 1set |          |
| 29  | YOKE               | A53               | 1    |          |
| 30  | YOKE BOLT          | A193-B7           | 1set |          |
| 31  | YOKE NUT           | A194-2H           | 1set |          |
| 32  | YOKE FLANGE        | A283-D            | 1    |          |
| 33  | SPACER             | A479-410          | 1    |          |
| 36  | Lug Support        | COMMERCIAL        | 2    |          |
| 48  | INDICATOR          | PLASTIC           | 1set |          |
| 50  | GEAR BOX           | COMMERCIAL        | 1set | SAM BO   |