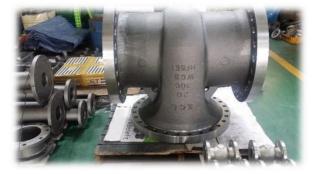

00 |     |  |
| 8"   | 343 | 292 | 1,000 | 900 | 341 |  |
| 10"  | 406 | 330 | 1,000 | 900 |     |  |
| 12"  | 483 | 356 | 1,200 | 900 | 542 |  |
| 14"  | 533 | 381 | 1,200 | 900 |     |  |
| 16"  | 597 | 406 | 1,200 | 900 |     |  |
| 18"  | 635 | 432 | 1,200 | 900 |     |  |
| 20"  | 698 | 457 | 1,200 | 900 |     |  |
| 24"  | 813 | 508 | 1,200 | 900 |     |  |

#### SPECIFICATION

| DIAMETER        | 100A(4") ~ 600A(24")           |  |  |  |
|-----------------|--------------------------------|--|--|--|
| APPLICABLE      | 10K ~ 20K                      |  |  |  |
| PRESSURE        | 125LB, 150LB, 300LB            |  |  |  |
| CONNECTING ENDS | FLANGE TYPE                    |  |  |  |
| TEST METHOD     | According to KS B2304, API 598 |  |  |  |



### TEST FACILITY & PRODUCTION SCENE



















### 300LB POST INDICATOR VALVE SPECIFICATION



| NO. | PART NAME          | MATERIAL          | Q'TY | REMARK   |
|-----|--------------------|-------------------|------|----------|
| 1   | BODY               | A216-WCB          | 1    |          |
| 2   | BONNET             | A216-WCB          | 1    |          |
| 3   | DISC               | A216-WCB+STELLITE | 1    | STELLITE |
| 4   | BODY SEAT RING     | A105+STELUTE      | 2    | STELLITE |
| 5   | STEM               | A479-410          | 1    |          |
| 7   | BACK SEAT          | A479-410          | 1    |          |
| 8   | GLAND RING         | A479-410          | 1    |          |
| 9   | GLAND FLANGE       | A105/A283-D       | 1    |          |
| 11  | BONNET BOLT        | A193-B7           | 1set |